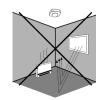

# Avoid being too close to:

- Highly reflective surfaces such as mirrors etc.
- Air conditioners, heating vents, lights etc.
- Objects that move in the wind such as curtains and tall plants etc.