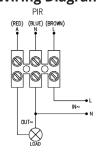

# **Wiring Diagram**

### **Installation Instructions**

- 1. Remove the cover.
- 2. Connect the power and the load according to the wiring diagram.
- 3. Using the screws provided, fix the sensor in the desired position. (if the lamp is more than 60W, the minimum distance between it and the sensor is 600mm)
- 4. Replace cover and test.