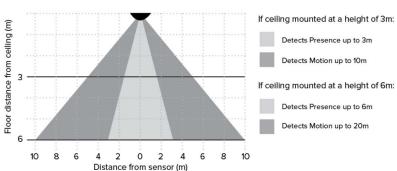

# **Sensor Diagram**

#### **SPECIFICATIONS**

| Field of View:           | 360°                                                        |
|--------------------------|-------------------------------------------------------------|
| Power Source:            | 220-240V, 50/60Hz                                           |
| Rated Load:              | Max. 2000W (Incandescent)<br>Max. 1000W (Fluorescent & LED) |
| Detection Range:         | 20m max. (<24°)                                             |
| Time Delay:              | Min. 10 sec (± 3 sec)<br>Max. 30 min (± 2 min)              |
| Ambient Light Threshold: | <3 – 2000 lux                                               |
| Installation Method:     | Surface mount                                               |
| Installation Height:     | 2.2m - 6m                                                   |
| IP Rating:               | IP65                                                        |