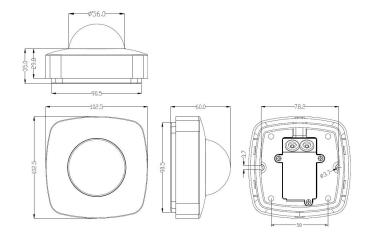

#### **SPECIFICATIONS**

| Field of View:           | 360°                                                        |
|--------------------------|-------------------------------------------------------------|
| Power Source:            | 220-240V, 50/60Hz                                           |
| Rated Load:              | Max. 2000W (Incandescent)<br>Max. 1000W (Fluorescent & LED) |
| Detection Range:         | 20m max. (<24°)                                             |
| Time Delay:              | Min. 10 sec (± 3 sec)<br>Max. 30 min (± 2 min)              |
| Ambient Light Threshold: | <3 – 2000 lux                                               |
| Installation Method:     | Surface mount                                               |
| Installation Height:     | 2.2m - 6m                                                   |
| IP Rating:               | IP65                                                        |