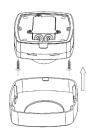

### **Installation Instructions**

- 1. Remove the cover.
- 2. Connect the power and the load according to the wiring diagram.
- 3. Using the screws provided, fix the sensor in the desired position. (if the lamp is more than 60W, the minimum distance between it and the sensor is 600mm)
- 4. Replace cover and test.