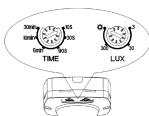

## **Product Testing**

When testing in daylight, set the TIME dial to 10S and the LUX dial to maximum (the sun symbol). After 30 seconds the sensor should respond to presence and turn on and then off after the set 10 seconds.